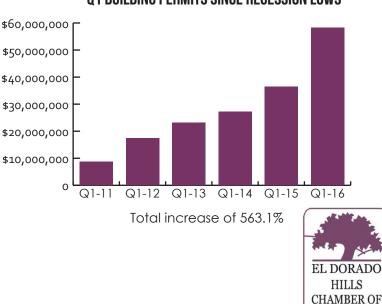

## **Q1 BUILDING PERMITS SINCE RECESSION LOWS**

Published April 2016

When comparing to the pre-recession level of Q1 08, current value of permits issued has increased over \$37 million, or 78%. During the recession low of Q1 11, just \$3.9 million of building permits were issued, almost \$55 million less than the value of permits issued today.