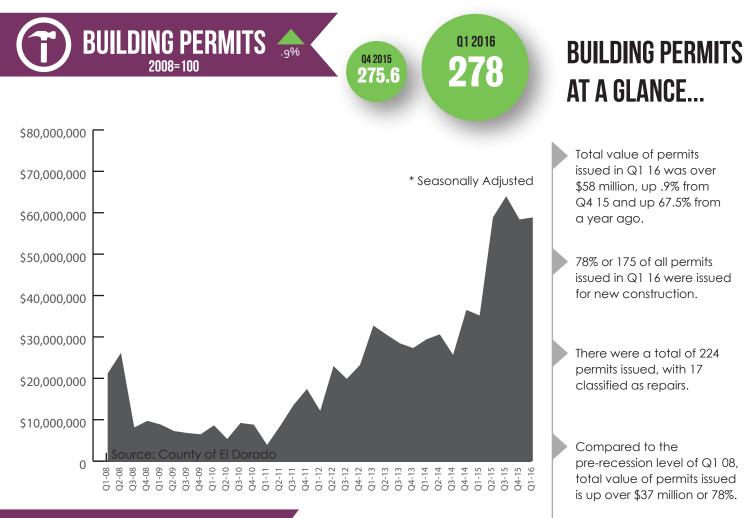

## **1ST QUARTER TREND**

Building permits continues its impressive performance in Q1 16 with a .9% increase from the previous quarter. The total dollar value of permits issued in Q1 16 was a seasonally adjusted \$58,876,843.

When comparing to the pre-recession level of Q1 08, current value of permits issued has increased over \$37 million, or 78%. During the recession low of Q1 11, just \$3.9 million of building permits were issued, almost \$55 million less than the value of permits issued today.

With this overall strong performance, we expect this component to continue making a major impact on our Economic Index.

COMMERCE